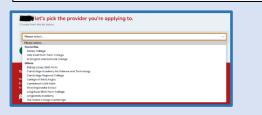

### Step 8 – Make an application

You will be asked to choose the provider that you have favourited from the drop down to make your first application.

This process will be repeated for each application. It is recommended that no more than 4 applications are made and only one application per provider. This will take you to the 'Are you ready' section

Next step is to select the courses from course choices, and these will attach to your profile, to form the first part of your application.

All favourited courses for the provider will appear and you will be asked to add them