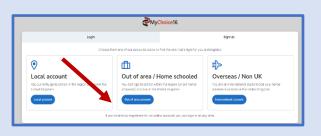

## Go to MyChoice16 - Your Online Careers Gateway

Step 1 – Click log in – select 'out of area'/ or 'overseas' if outside the UK – create a new account.

**Step 2 –** complete account details and verify your new account – log in using the log on details in the verification email and then set up a new password. ULN numbers are not mandatory for out of area students