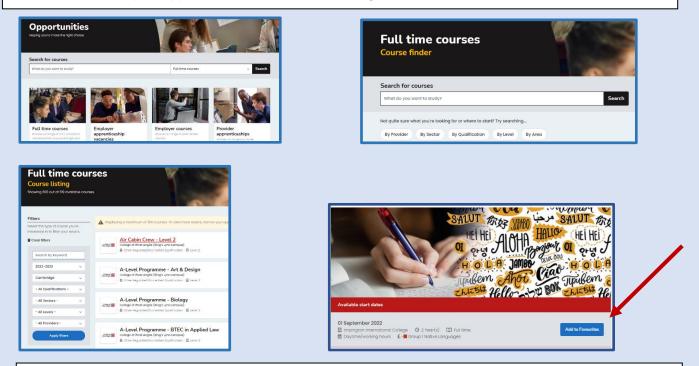

Step 7 – Favourite courses

Before an application can be made, courses must be chosen and added to 'your favourites'

On the e-prospectus, and with each course, there will be an 'add to my favourites' button. This will place that course into your favourites section.

Use the time before applying to discuss with parents/carers/tutors, discard or add new ones before making your final decision.

**Search opportunities** allow you to refine your choice or you can simply browse. Favourites will be grouped per provider and can be added to or deleted until a final decision has been made. Go up to opportunities and start searching

Each course will have an 'add to favourite' section, once you have clicked 'ok' you will see it in your favourites. Continue to add or delete from your favourites list until you are happy with your choices.