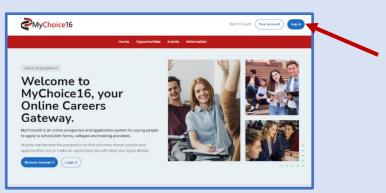

## Go to MyChoice16 - Your Online Careers Gateway

Step 1 – Click log in – select 'out of area'/ or 'overseas' if outside the UK – create a new account.

**Step 2 –** complete account details and verify your new account – log in using the log on details in the verification email and then set up a new password. ULN numbers are not mandatory for out of area students