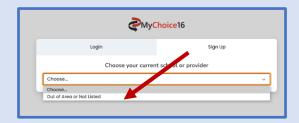

## Go to MyChoice16 - Your Online Careers Gateway

Step 1 – Click log in – select 'out of area'/ or 'overseas' if outside the UK – create a new account.

**Step 2 –** complete account details and verify your new account – log in using the log on details in the verification email and then set up a new password. ULN numbers are not mandatory for out of area students