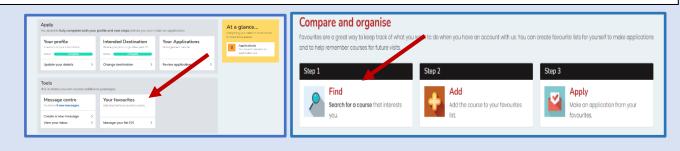

There are 7 sections in 'Your Profile', and one in the 'Intended Destination' both of which must be completed to proceed to the 'Your Application' stage.

As you work through the profile the 'At a glance' sections on each page will indicate the completed sections with a tick.

Step 7 – Favourite courses

Before an application can be made, courses must be chosen and added to 'your favourites'

On the e-prospectus, and with each course, there will be an 'add to my favourites' button. This will place that course into your favourites section.

Use the time before applying to discuss with parents/carers/tutors, discard or add new ones before making your final decision.

**Search opportunities** allow you to refine your choice or you can simply browse. Favourites will be grouped per provider and can be added to or deleted until a final decision has been made. Go up to opportunities and start searching

Each course will have an 'add to favourite' section, once you have clicked 'ok' you will see it in your favourites. Continue to add or delete from your favourites list until you are happy with your choices.